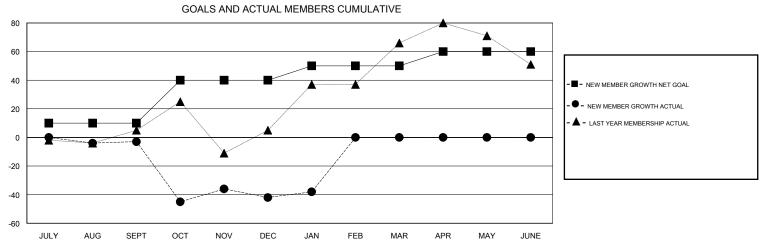

## District 27 D1

Results as of: 1/31/2017

| DROPPED CLUBS: 0  DROPPED MEMBERS |          | 35 CLUBS OF 58 ADDED 1 OR MORE NEW MEMBERS | GENDER DISTRIBU<br>MALE<br>FEMALE | 1,692 (75.03%)<br>563 (24.97%) |     |
|-----------------------------------|----------|--------------------------------------------|-----------------------------------|--------------------------------|-----|
| DECEASED                          | 8        | CLICK HERE FOR CUMULATIVE  MEMBERSHIP DATA | TOTAL FAMILY UNIT MEMBERS         |                                | 454 |
| CLUB CANCELLED OTHER              | 0<br>140 |                                            | FAMILY MEMBERS PAYING HALF 2 DUES |                                | 232 |
| TOTAL                             | 148      |                                            | 5020                              |                                |     |