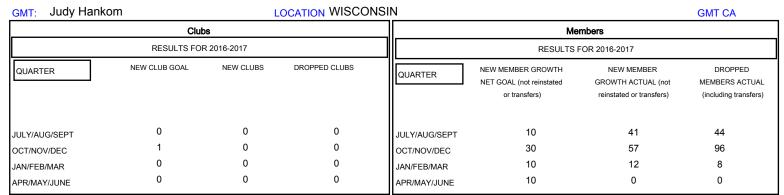

## District 27 D1

Results as of: 1/31/2017

| DROPPED CLUBS: 0  DROPPED MEMBERS |          | 35 CLUBS OF 58 ADDED 1 OR MORE NEW MEMBERS | GENDER DISTRIBU<br>MALE<br>FEMALE | 1,692 (75.03%)<br>563 (24.97%) |     |
|-----------------------------------|----------|--------------------------------------------|-----------------------------------|--------------------------------|-----|
| DECEASED                          | 8        | CLICK HERE FOR CUMULATIVE  MEMBERSHIP DATA | TOTAL FAMILY UNIT MEMBERS         |                                | 454 |
| CLUB CANCELLED OTHER              | 0<br>140 |                                            | FAMILY MEMBERS PAYING HALF 2 DUES |                                | 232 |
| TOTAL                             | 148      |                                            | 5020                              |                                |     |